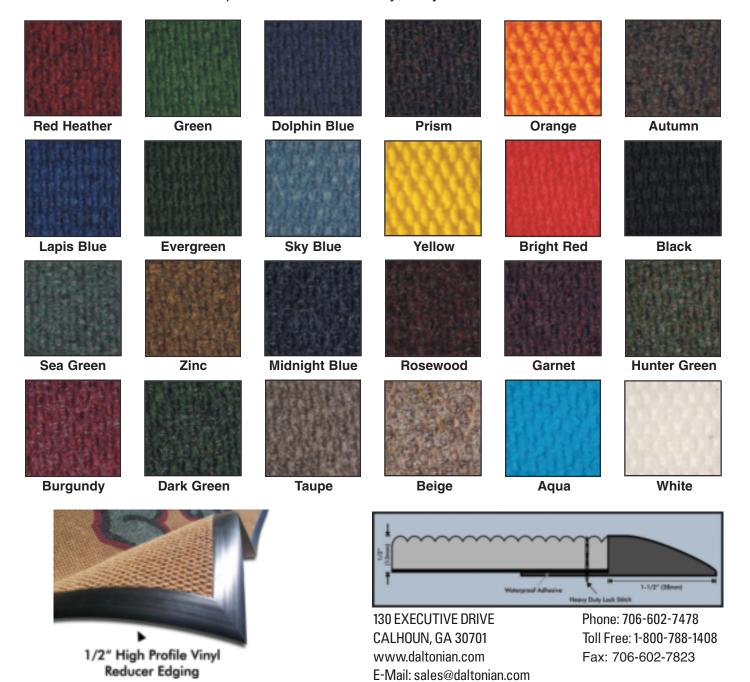

and outdoor matting. These 1/2" thick mats are made of long lasting, non-absorbent olefin fibers. Made with a high profile vinyl edging that is attached by both sewing and glueing for permanent bonding.



## **SPECIFICATIONS**

Construction—Needlepunch
Fiber Weight—45 oz. y²
Backing—All weather rubber
Logo Method—Sonic cutting inlaid
Total Weight—93 oz. y²
Warranty—3 Years



Standard Sizes:

3'x5', 4'x6', 4'x8', 4'x10', 6'x8', 6'x10', 6'x12'

Custom sizes available up to 13'4" width by 68'6" length without seams. Custom shapes and larger size mats with seams are also available. All sizes can be made with or without logos. Call 800-788-1408 for additional information or visit our website at www.daltonian.com.

Base color-Select from Duronop or Lombok colors only; inlay colors see below.