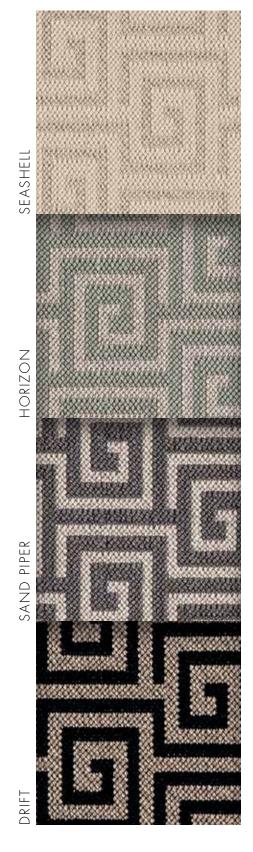

### **COROLLA** OUTER BANKS COLLECTION

100% UV Stabilized Polypropylene Flatweave Construction 13′02″ Roll Width 0.47"W x 0.79"L Pattern Repeat Indoor/Outdoor Residential

Custom area rug shown in color Sand Piper with Outer Accents binding in Sand Piper.

## **ROANOKE** OUTER BANKS COLLECTION

100% UV Stabilized Polypropylene Flatweave Construction 13′02″ Roll Width 19.69"W x 23.62"L Pattern Repeat Indoor/Outdoor Residential

Custom area rug shown in color Horizon with Outer Accents binding in Horizon.

### **SALVO** OUTER BANKS COLLECTION

100% UV Stabilized Polypropylene Flatweave Construction 13'02" Roll Width 19.69"W x 12.20"L Pattern Repeat Indoor/Outdoor Residential

Custom area rug shown in color Seashell with Outer Accents binding in Oyster.