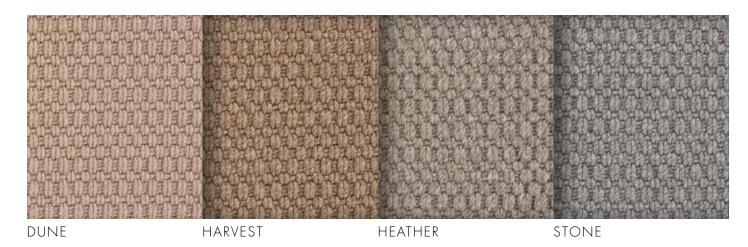

c, natural look of sisal can now go anywhere you want with Wherever Sisal. This UV and mildew resistant natural look PP basket weave adds a casual elegance inside or out with coordinating UV binding for a beautiful edge finish.

oversized area rugs up to 15' wide.

For custom rugs, Wherever Accents 100% in 8 coordinating colors as shown in the samples below.





These products are mold and mildew resistant as well as easy to clean. This fiber does not absorb moisture making spills and stains easily removable with normal cleaning agents and will not support the growth of mites or bacteria.

## WHEREVER SISAL

100% UV Stabilized Polypropylene Flatweave Construction 15' Roll Width Indoor/Outdoor Residential



Custom area rug shown in color Heather with Wherever Accents binding in Heather.



#### WHEREVER COLLECTION



Custom area rug shown in color Aqua with Wherever Accents binding in Aqua.



AQUA



DEEP BLUE



To see these and other great products, visit nourison.com.