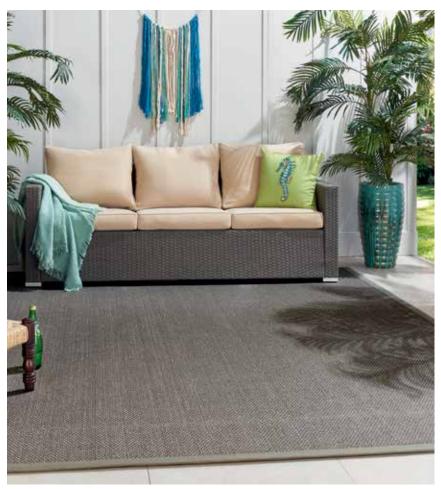

For custom rugs, Outer Accents 100% polyester UV-Stabilized Binding is available in 4 coordinating colors and will show approximately 2-2.5" on the face of the rug. The sample below features style Salvo shown in color Sand Piper with coordinating binding.

### **COROLLA** OUTER BANKS COLLECTION

100% UV Stabilized Polypropylene Flatweave Construction 13′02″ Roll Width 0.47"W x 0.79"L Pattern Repeat Indoor/Outdoor Residential

Custom area rug shown in color Sand Piper with Outer Accents binding in Sand Piper.