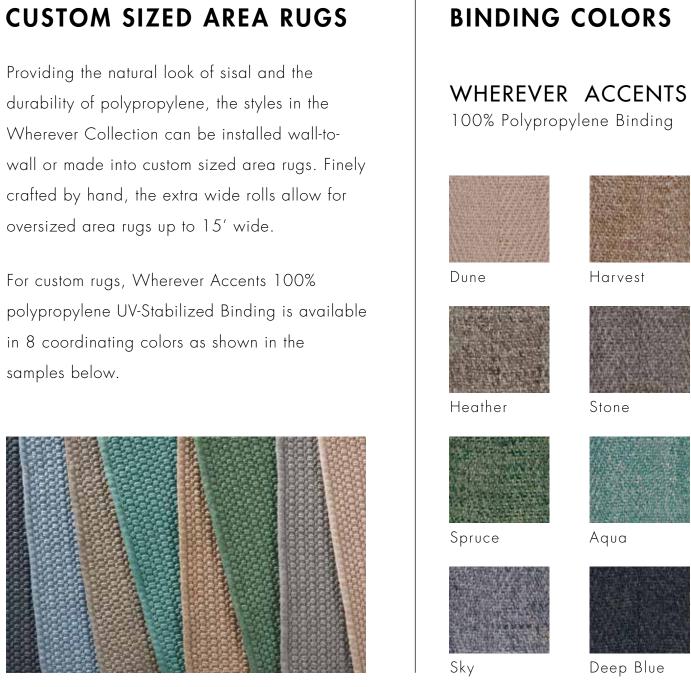

### CUSTOM SIZED AREA RUGS

Providing a welcoming atmosphere and sleek finishing touch, the styles in the Outer Banks Collection can be installed wall-to-wall or made into custom sized area rugs up to 13'2" wide.

oversized area rugs up to 15' wide.

For custom rugs, Wherever Accents 100% in 8 coordinating colors as shown in the samples below.

These products are mold and mildew resistant as well as easy to clean. This fiber does not absorb moisture making spills and stains easily removable with normal cleaning agents and will not support the growth of mites or bacteria.