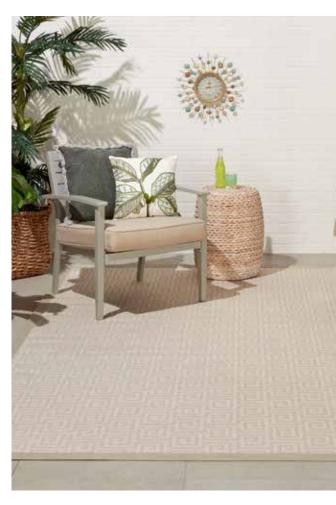

### **SALVO** OUTER BANKS COLLECTION

100% UV Stabilized Polypropylene Flatweave Construction 13'02" Roll Width 19.69"W x 12.20"L Pattern Repeat Indoor/Outdoor Residential

Custom area rug shown in color Seashell with Outer Accents binding in Oyster.