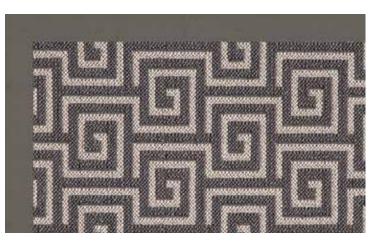

### **SALVO** OUTER BANKS COLLECTION

100% UV Stabilized Polypropylene Flatweave Construction 13'02" Roll Width 19.69"W x 12.20"L Pattern Repeat Indoor/Outdoor Residential

Custom area rug shown in color Seashell with Outer Accents binding in Oyster.