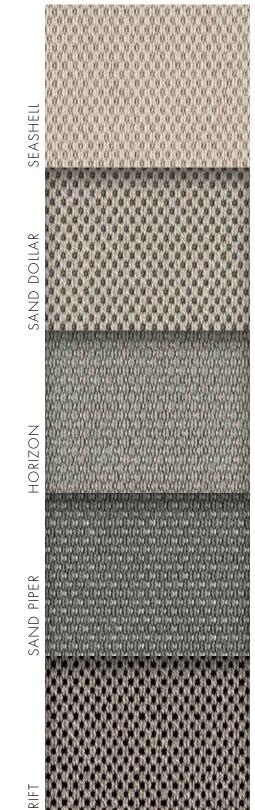

ster UV-Stabilized Binding is available in 4 coordinating colors and will show approximately 2-2.5" on the face of the rug. The sample below features style Salvo shown in color Sand Piper with coordinating binding.





These products are mold and mildew resistant as well as easy to clean. This fiber does not absorb moisture making spills and stains easily removable with normal cleaning agents and will not support the growth of mites or bacteria.



### **BINDING COLORS**

### OUTER ACCENTS

100% Polyester Binding



Black Pearl

### **COROLLA** OUTER BANKS COLLECTION



100% UV Stabilized Polypropylene Flatweave Construction 13′02″ Roll Width 0.47"W x 0.79"L Pattern Repeat Indoor/Outdoor Residential





Custom area rug shown in color Sand Piper with Outer Accents binding in Sand Piper.



### HATTERAS OUTER BANKS COLLECTION

100% UV Stabilized Polypropylene







## **ROANOKE** OUTER BANKS COLLECTION



100% UV Stabilized Polypropylene Flatweave Construction 13′02″ Roll Width 19.69"W x 23.62"L Pattern Repeat Indoor/Outdoor Residential





Custom area rug shown in color Horizon with Outer Accents binding in Horizon.



### **SALVO** OUTER BANKS COLLECTION

100% UV Stabilized Polypropylene Flatweave Construction 13'02" Roll Width 19.69"W x 12.20"L Pattern Repeat Indoor/Outdoor Residential





Custom area rug shown in color Seashell with Outer Accents binding in Oyster.







### WHEREVER COLLECTION

#### "ALL WEATHER" INDOOR/OUTDOOR



Style Wherever Sisal | Color Heather

The organic, natural look of sisal can now go anywhere you want with Wherever Sisal. This UV and m