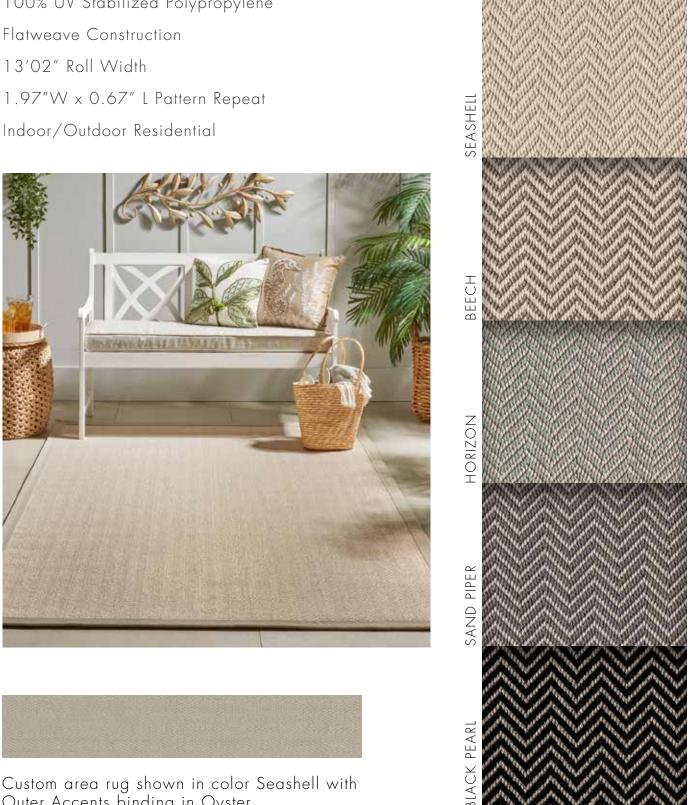

### HATTERAS OUTER BANKS COLLECTION

100% UV Stabilized Polypropylene

### **SALVO** OUTER BANKS COLLECTION

100% UV Stabilized Polypropylene Flatweave Construction 13'02" Roll Width 19.69"W x 12.20"L Pattern Repeat Indoor/Outdoor Residential

Custom area rug shown in color Seashell with Outer Accents binding in Oyster.