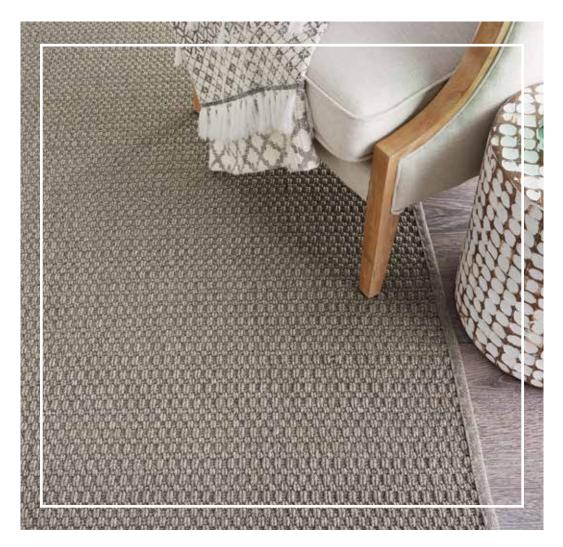

#### "ALL WEATHER" INDOOR/OUTDOOR

Style Wherever Sisal | Color Heather

The organic, natural look of sisal can now go anywhere you want with Wherever Sisal. This UV and mildew resistant natural look PP basket weave adds a casual elegance inside or out with coordinating UV binding for a beautiful edge finish.

## WHEREVER SISAL

100% UV Stabilized Polypropylene Flatweave Construction 15' Roll Width Indoor/Outdoor Residential

Custom area rug shown in color Heather with Wherever Accents binding in Heather.