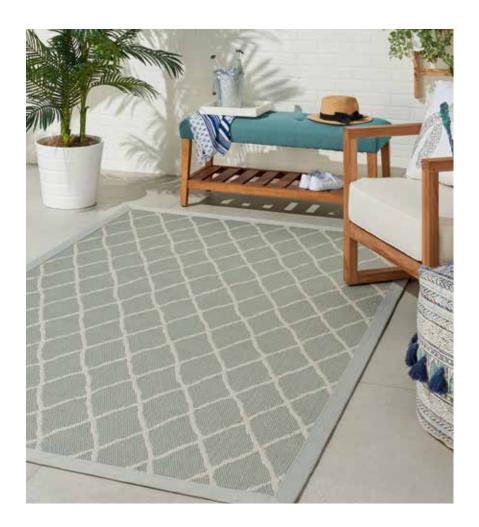

## **ROANOKE** OUTER BANKS COLLECTION

100% UV Stabilized Polypropylene Flatweave Construction 13′02″ Roll Width 19.69"W x 23.62"L Pattern Repeat Indoor/Outdoor Residential

Custom area rug shown in color Horizon with Outer Accents binding in Horizon.