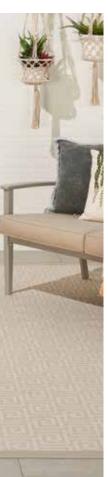

### CUSTOM SIZED AREA RUGS

Providing a welcoming atmosphere and sleek finishing touch, the styles in the Outer Banks Collection can be installed wall-to-wall or made into custom sized area rugs up to 13'2" wide.

For custom rugs, Outer Accents 100% polyester UV-Stabilized Binding is available in 4 coordinating colors and will show approximately 2-2.5" on the face of the rug. The sample below features style Salvo shown in color Sand Piper with coordinating binding.