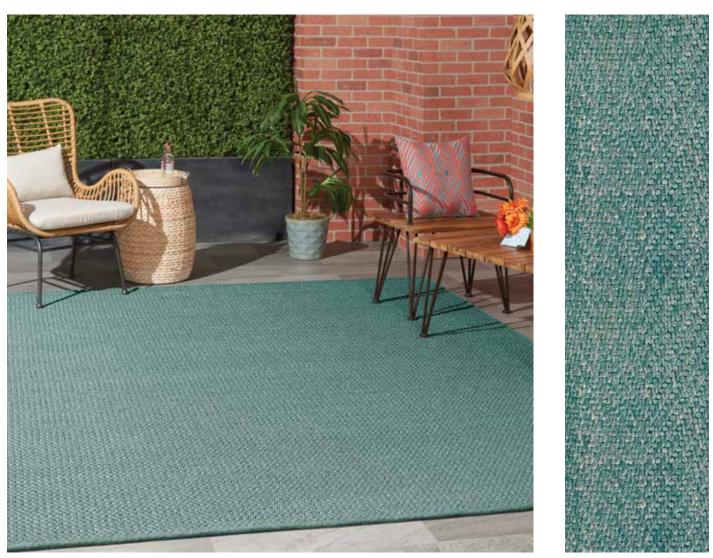

## WHEREVER SISAL

100% UV Stabilized Polypropylene Flatweave Construction 15' Roll Width Indoor/Outdoor Residential

Custom area rug shown in color Heather with Wherever Accents binding in Heather.