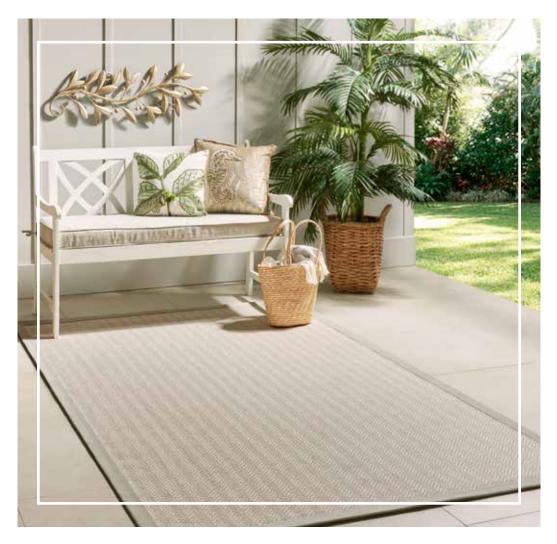

## **ROANOKE** OUTER BANKS COLLECTION

100% UV Stabilized Polypropylene Flatweave Construction 13′02″ Roll Width 19.69"W x 23.62"L Pattern Repeat Indoor/Outdoor Residential

Custom area rug shown in color Horizon with Outer Accents binding in Horizon.