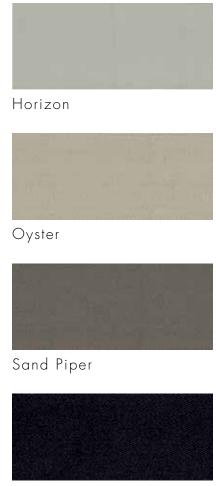

For custom rugs, Outer Accents 100% polyester UV-Stabilized Binding is available in 4 coordinating colors and will show approximately 2-2.5" on the face of the rug. The sample below features style Salvo shown in color Sand Piper with coordinating binding.

### **BINDING COLORS**

### OUTER ACCENTS

100% Polyester Binding

Black Pearl