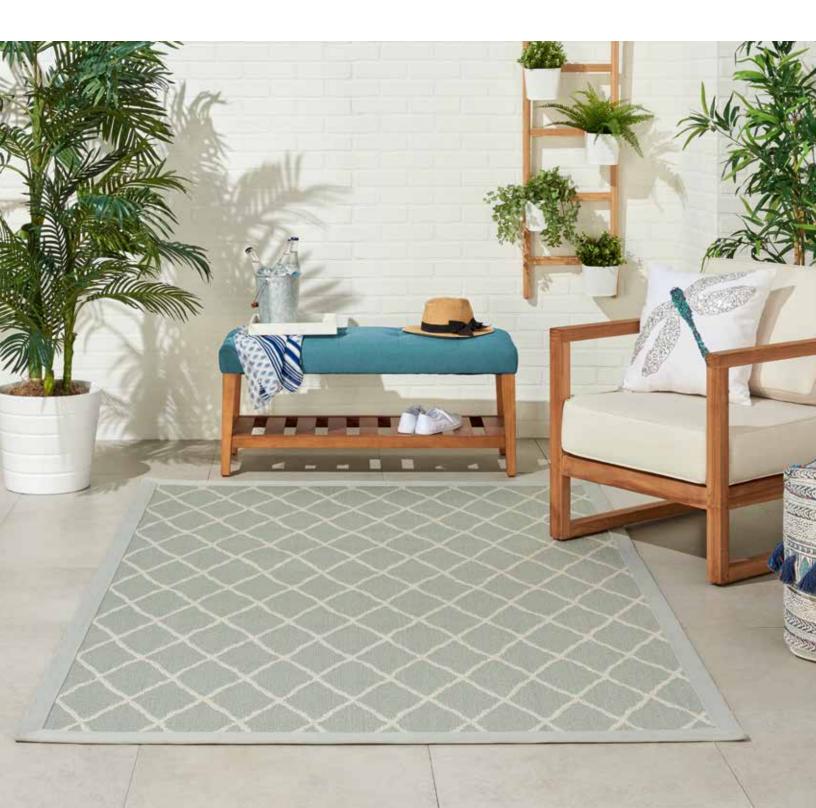

#### "ALL WEATHER" INDOOR/OUTDOOR

Style Hatteras | Color Seashell

These collections are specifically designed for open-air living areas, such as patios and porches. The polypropylene yarn is treated with a special UV stabilizer that prevents color fading and deterioration caused by harsh elements and prolonged exposure to the sun.

### CUSTOM SIZED AREA RUGS

Providing a welcoming atmosphere and sleek finishing touch, the styles in the Outer Banks Collection can be installed wall-to-wall or made into custom sized area rugs up to 13'2" wide.

These products are mold and mildew resistant as well as easy to clean. This fiber does not absorb moisture making spills and stains easily removable with normal cleaning agents and will not support the growth of mites or bacteria.